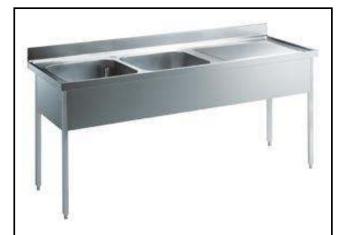

Sink Unit with 2 bowls 600x500mm and right hand drainer, 2100mm

N. 2 bowls mm600x500x300h with overflow pipe and 2" drain hole; right hand drainer.

### Construction

- 50 mm worktop in 304 AISI stainless steel, 10/10 in thickness with overflow rim along the top.
- Square section legs and 40 mm height-adjustable feet in 304 AISI stainless steel.
- Sink tops easily slotted onto the legs and taps are easily installed from the rear.
- Delivered in knock-down package.
- Wide range of taps are available to suit every need.
- Drainage area suitable for drying operations
- 100 mm upstand with 10 mm radioused corner and 13 mm deep, designed to be used against a wall.