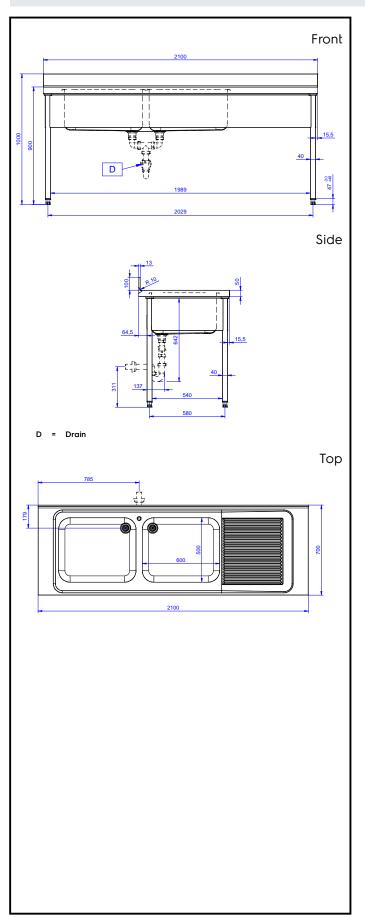

# **Key Information:**

External dimensions, Width:

132812 (LG2126DXPN)

External dimensions, Depth: 700 mm

External dimensions, Height: 1000 mm

Upstand Dimensions, Height: 13 mm

Upstand Dimensions, Radius: R=10

Bowls number 2

Bowl dimensions 600x500xH320

Worktop thickness: 50 mm Net weight: 55 kg